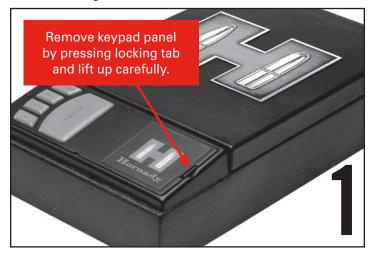

### IMPORTANT! READ THIS

To use your RAPiD™ Safe for the first time, follow these steps: