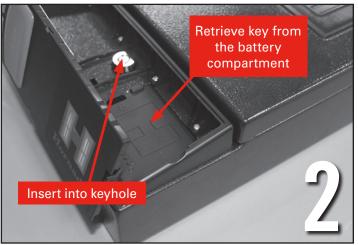

### IMPORTANT! READ THIS

To use your RAPiD™ Safe for the first time, follow these steps: