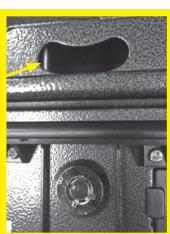

# NEVER close the safe until the latch motor has returned to

home position (As shown. May take 1-2 seconds)